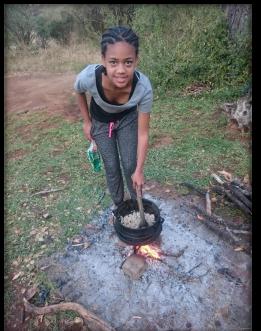

#### MEALS

- All meals prepared and served by the Blyde
  Adventure Camp Meals are served in the lapa's
- We provide all cutlery and crockery
- A set menu is available and changes can be made for each group – either by substituting or new pricing
- We cater for special dietary requirements
- Turn one breakfast and one dinner into a teambuilding exercise. Make your own breakfast and have a potjiekos cook-off for dinner
- All meals include healthy options