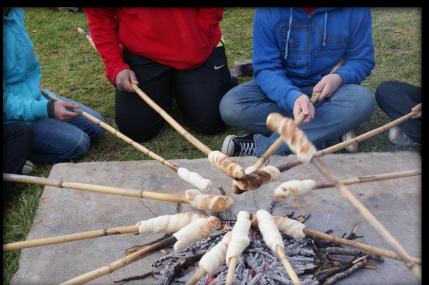

#### MEALS

- All meals prepared and served by the Blyde
  Adventure Camp Meals are served in the lapa's
- We provide all cutlery and crockery
- A set menu is available and changes can be made for each group – either by substituting or new pricing
- We cater for special dietary requirements
- Turn one breakfast and one dinner into a teambuilding exercise. Make your own breakfast and have a potjiekos cook-off for dinner
- All meals include healthy options