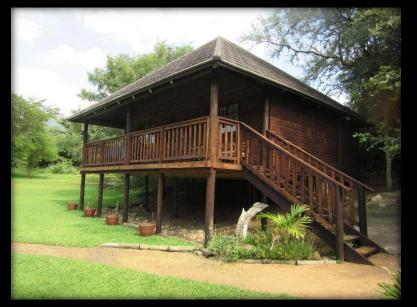

# CHALETS: 1 CHALET PER CAMP

# CHALETS: 1 CHALET PER CAMP

Life Without Adventure Is Nothing

## CAMP 1

o 4 x Wooden en-suite dorms

• Sleeps 150 children comfortably on bunk beds

with fitted sheets

Life Without Adventure Is Nothing

#### CAMP 2

- o 2 x canvas dorms
- Sleeps up to 70 children on bunk beds with fitted sheets
- Ablutions for boys and girls set close to the dorms
- This camp is wheelchair friendly

## CAMP 3

o 2 x en-suite canvas dorms

• Sleeps up to 60 children on bunk beds with fitted

sheets

Best Camp Ever!