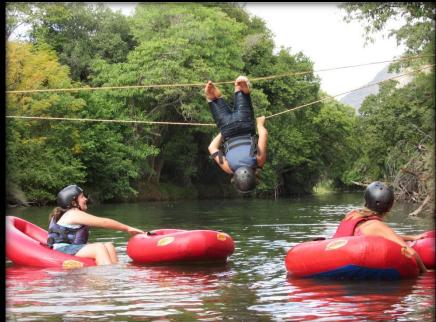

#### INCLUDED ACTIVITIES

- Night activities such as stalk the lantern, team building games, games evenings, bushveld quiz, niteline
- Nuke 'em/ Volleyball
- Rainy day games
- Ice breaker games
- Team building
- Guided nature walks
- Games evenings
- Supervised swimming
- River Crossing
- Tarzan Swing
- Super Slide (water level dependant)