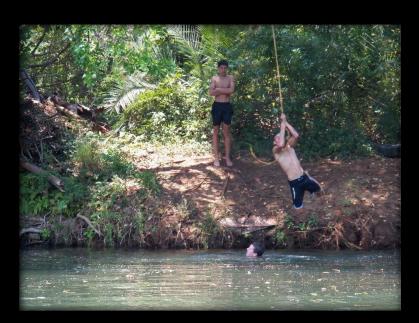

#### INCLUDED ACTIVITIES

- Night activities such as stalk the lantern, team building games, games evenings, bushveld quiz, niteline
- Nuke 'em/ Volleyball
- Rainy day games
- Ice breaker games
- Team building
- Guided nature walks
- Games evenings
- Supervised swimming
- River Crossing
- Tarzan Swing
- Super Slide (water level dependant)