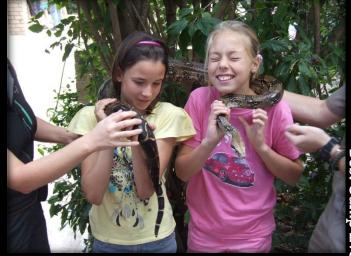

#### **Extra Activities**

- Boat ride on the Blyde Dam
- Visit the local reptile park
- Visit to wildlife rehab centre
- Combine adventure activities with team building for your group
- Interactive drumming & dancing evening show
- Visits to Kruger National Park
- Leadership Development Course
- Kettie Paintball
- Tubing on the Lower Blyde River
- Snorkeling
- Art classes next to the river
- River Ecology and so much more!