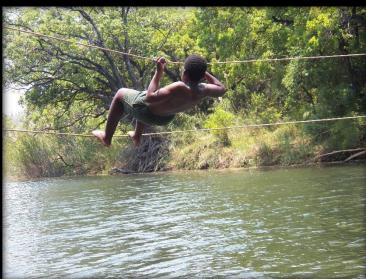

#### INCLUDED ACTIVITIES

- Night activities such as stalk the lantern, team building games, games evenings, bushveld quiz, niteline
- Nuke 'em/ Volleyball
- Rainy day games
- Ice breaker games
- Team building
- Guided nature walks
- Games evenings
- Supervised swimming
- River Crossing
- Tarzan Swing
- Super Slide (water level dependant)